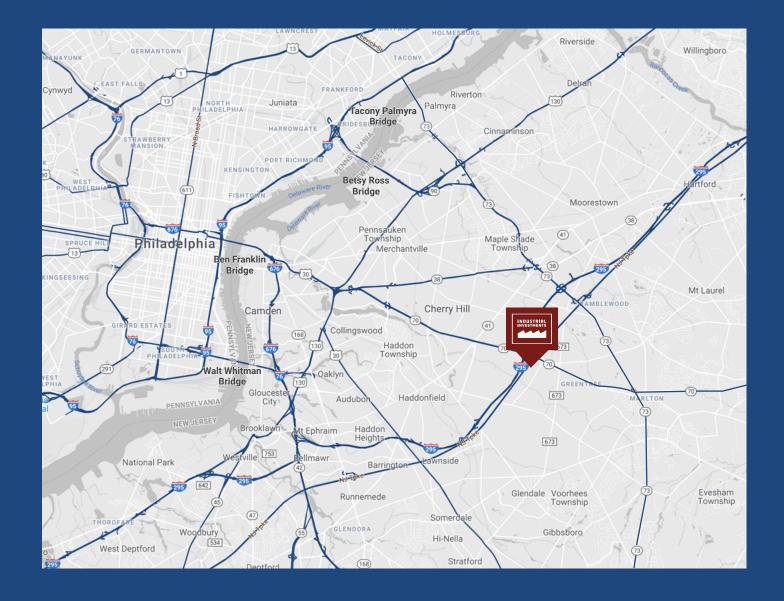

## SERVICE BEYOND **SQUARE FEET**

Located in the south section of the 200 acre Cherry Hill Industrial Park. Immediate access to Route 70 and Interstate 295. Within minutes of the New Jersey Turnpike and Route 73, and Philadelphia via the Benjamin Franklin and Walt Whitman bridges. 10 Miles east of Philadelphia, 100 miles south of New York City, and 120 miles north of Washington, DC.

Directions: Heading Eastbound on Route 70 (Marlton Pike), take a right onto Astoria Blvd. (TD Bank HQ) and dead-end into building. Heading Westbound on Route 70 (Marlton Pike), take a left onto Marlkress Road, and then a right onto Perina Blvd.