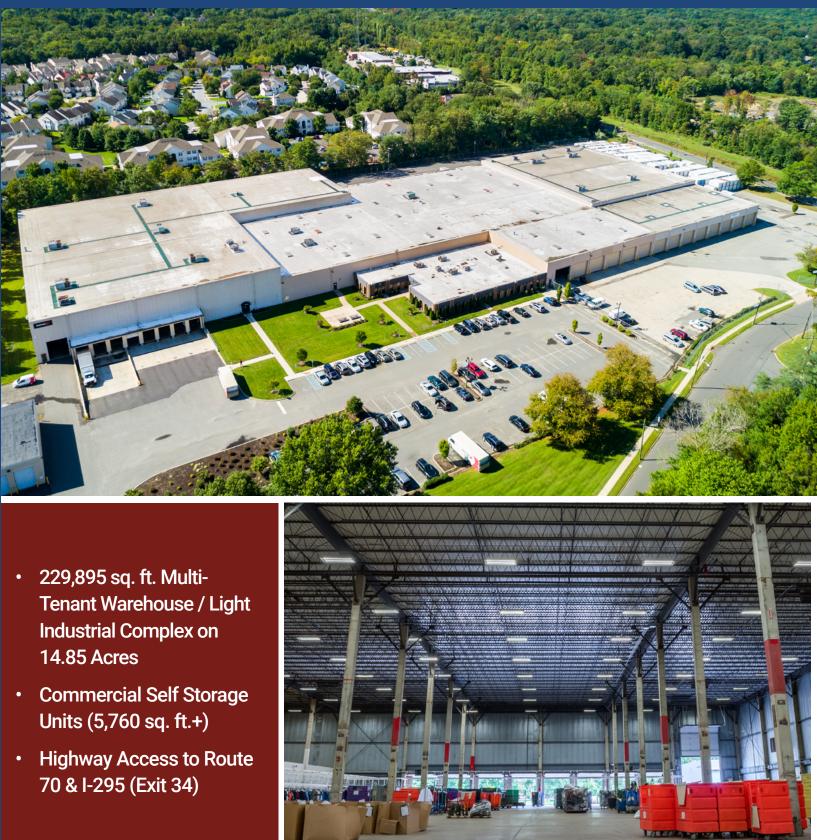

## PROPERTY FEATURES

- 22' to 32' Clear Ceilings
- 30 Tailgate Doors
- 3 Drive-in Doors
- 14 Ground Level Doors (20' x 16')
- 200+ Car Parking
- Large Fenced Trailer Yard
- Wet Sprinkler System
- Industrial Restricted (IR) Zoning
- Heavy 3-Phase Power, 1,600 Amp (PSE&G)
- Gas Heat
- New Jersey Transit Bus Stop #406 on Site
- Public Water & Sewer
- Air Conditioned Offices to Suit