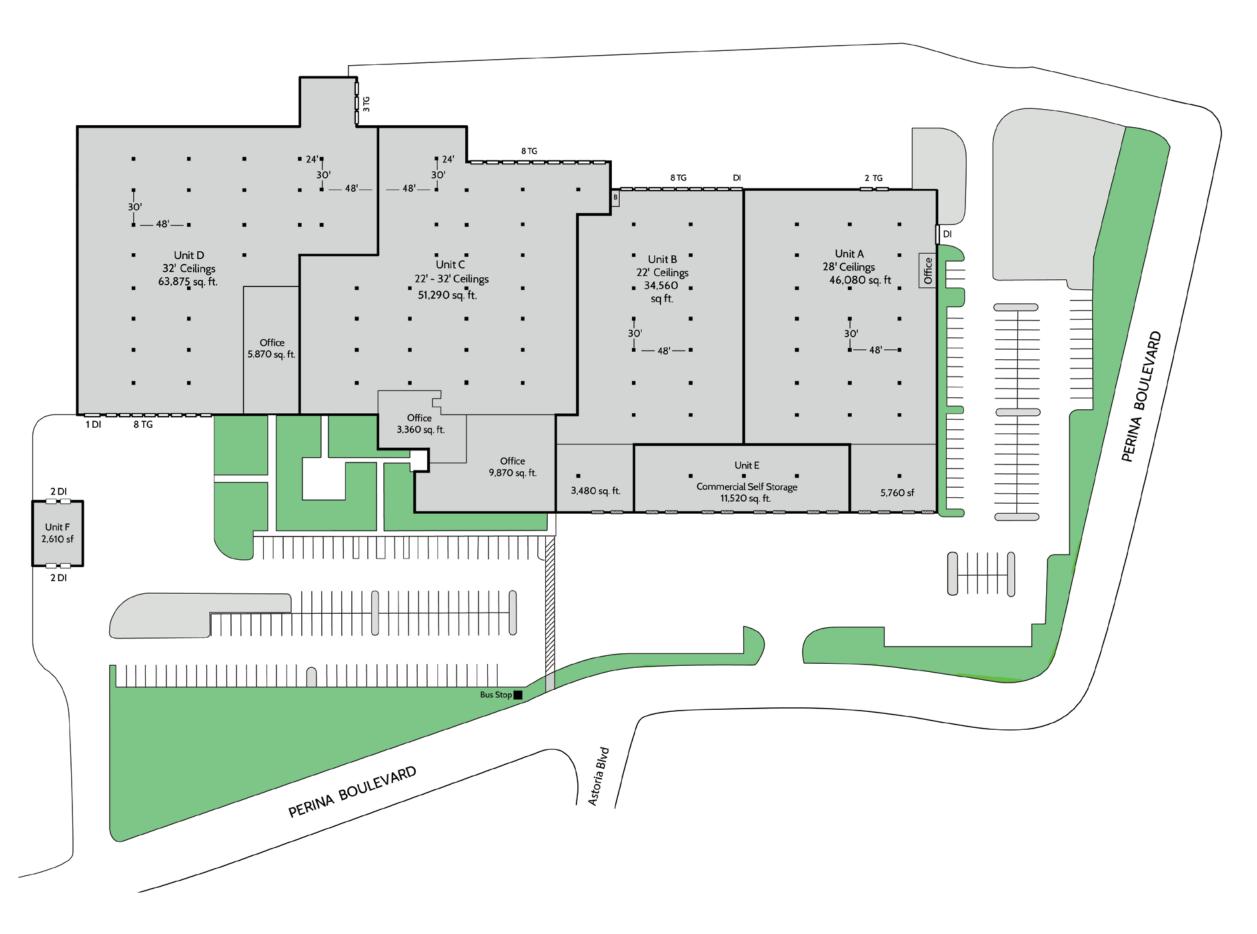

## PROPERTY FEATURES

- 22' to 32' Clear Ceilings
- 30 Tailgate Doors
- 3 Drive-in Doors
- 14 Ground Level Doors (20' x 16')
- 200+ Car Parking
- Large Fenced Trailer Yard
- Wet Sprinkler System
- Industrial Restricted (IR) Zoning
- Heavy 3-Phase Power, 1,600 Amp (PSE&G)
- Gas Heat
- New Jersey Transit Bus Stop #406 on Site
- Public Water & Sewer
- Air Conditioned Offices to Suit