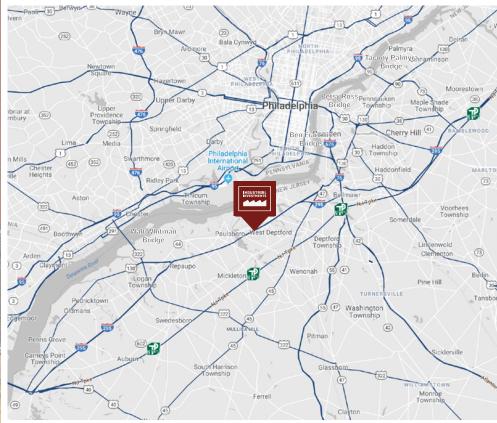

## 1230 FOREST PARKWAY WEST DEPTFORD, NJ 08066

- 109,620 sq. ft. High Ceiling Warehouse Building on 7.5 Acres
- Adjacent to Exit 19 of I-295
- Less than One Mile from Paulsboro Marine Terminal