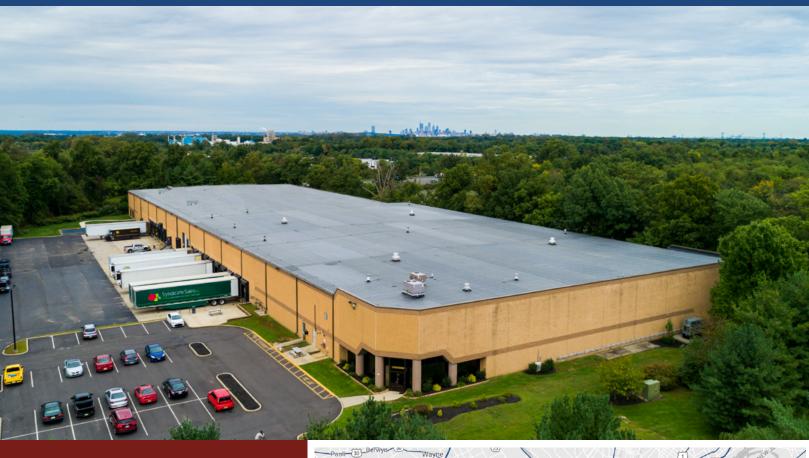

## 1230 FOREST PARKWAY WEST DEPTFORD, NJ 08066

- 109,620 sq. ft. High Ceiling Warehouse Building on 7.5 Acres
- Adjacent to Exit 19 of I-295
- Less than One Mile from Paulsboro Marine Terminal