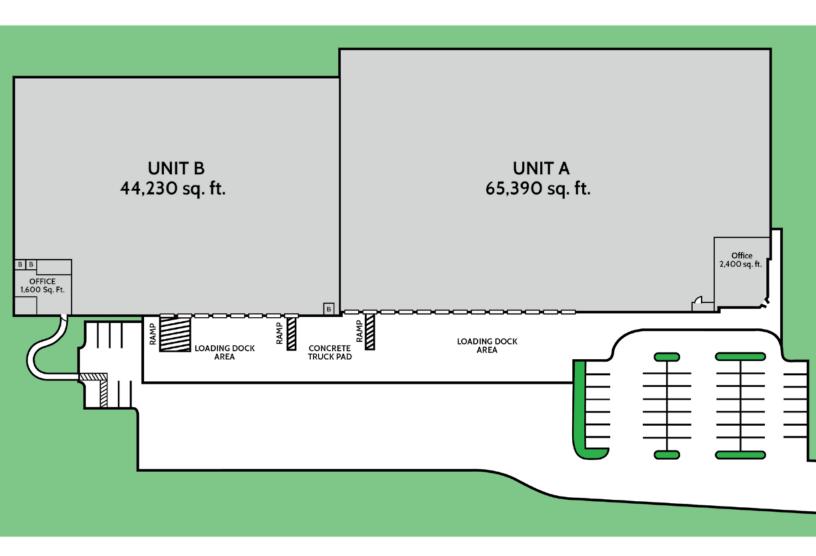

## **FEATURES**

- 26' Clear Ceilings
- 17 Tailgate Doors with Expansion Capabilities
- ESFR Fire Suppression System
- 4 Drive-in Doors

- High Efficiency T5 Lighting with Motion Detectors
- Unit A: 800 AMP, 3-Phase Service
- Unit B: 400 AMP, 3-Phase Service
- 40' x 40' Column Spacing

- 120' Truck Court
- Zoned M-1; Light Manufacturing
- 6" Thick Concrete Floor System
- Fluted and Split Faced Block Wall Construction