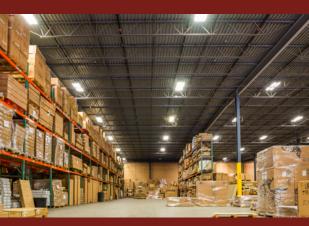

## **FEATURES**

- 26' Clear Ceilings
- 17 Tailgate Doors with Expansion Capabilities
- ESFR Fire Suppression System
- 4 Drive-in Doors

- High Efficiency T5 Lighting with Motion Detectors
- Unit A: 800 AMP, 3-Phase Service
- Unit B: 400 AMP, 3-Phase Service
- 40' x 40' Column Spacing