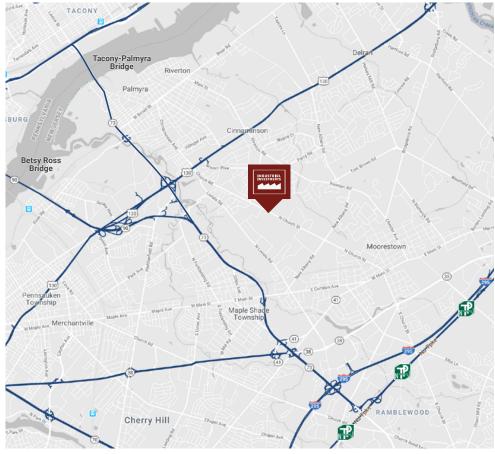

# 1250 NORTH CHURCH STREET Moorestown, NJ 08057

- •42,105 sq. ft. on 2.9 Acres
- Rental Units from 10,640 sq. ft.
- •Easy Access to Rt. 73, Rt. 130, I-95, I-295 and NJ Turnpike

FOR MORE INFORMATION:

215.542.8017