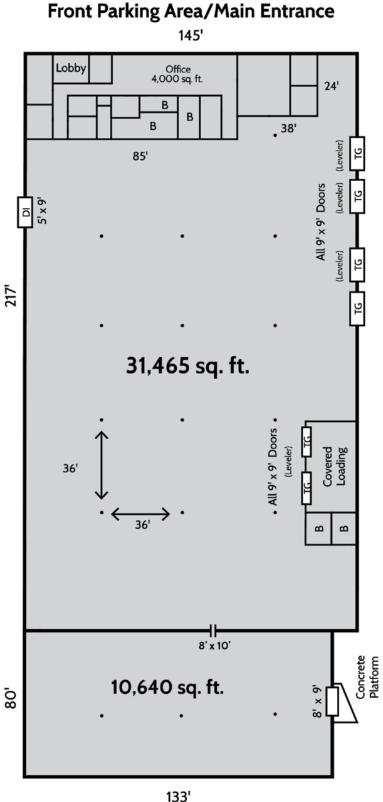

# 1250 NORTH CHURCH STREET Moorestown, NJ 08057

- •42,105 sq. ft. on 2.9 Acres
- Rental Units from 10,640 sq. ft.
- •Easy Access to Rt. 73, Rt. 130, I-95, I-295 and NJ Turnpike

FOR MORE INFORMATION:

215.542.8017

### FEATURES

- •18' Clear Ceilings
- 36' x 36' Column Spacing
- Divisible into 2 Rental Units
- 6 Tailgate Doors and 1 Drive-In Door
- Insulated Masonry & Steel
  Construction
- Wet Sprinkler System
- 265/460 Volt, 600 Amp, 3-Phase Power
- Additional 1,300 sq. ft. Mezzanine Storage Area
- Gas Heat (PSE&G)
- Fluorescent Lighting
- Public Water & Sewer
- Light Industrial Zoning
  (SRI District)