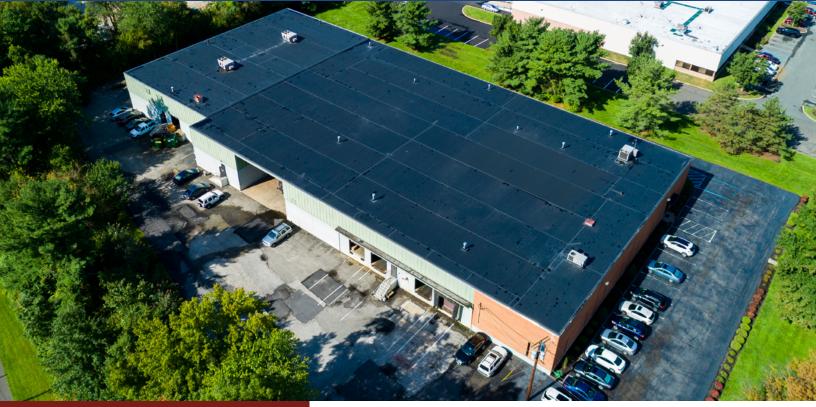

# 1250 NORTH CHURCH STREET Moorestown, NJ 08057

- •42,105 sq. ft. on 2.9 Acres
- Rental Units from 10,640 sq. ft.
- •Easy Access to Rt. 73, Rt. 130, I-95, I-295 and NJ Turnpike

FOR MORE INFORMATION:

215.542.8017

# 1250 NORTH CHURCH STREET Moorestown, NJ 08057