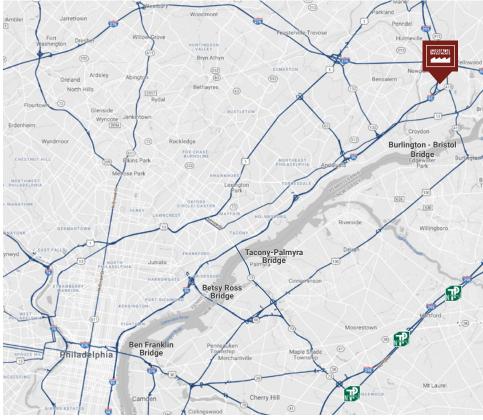

# **181 RITTENHOUSE CIRCLE** BRISTOL, PA 19007

- 120,557 sq. ft. on 5.92 Acres
- Rental Units from 34,831 sq. ft.
- Quick Access to I-95 & the PA Turnpike
- Located in the Keystone Industrial Park

FOR MORE INFORMATION: