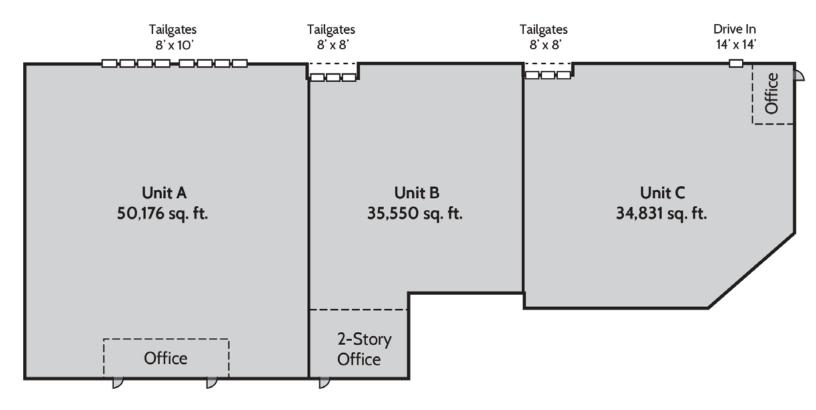

# **181 RITTENHOUSE CIRCLE** BRISTOL, PA 19007

- 120,557 sq. ft. on 5.92 Acres
- Rental Units from 34,831 sq. ft.
- Quick Access to I-95 & the PA Turnpike
- Located in the Keystone Industrial Park

FOR MORE INFORMATION:

### FEATURES

- Masonry & Steel Construction
- Air-Conditioned/Heated Warehouse
- •14 Tailgates & 1 Drive-In Door
- Wet Sprinkler System
- Heavy Power: 3-Phase, 5,000 amp, 480v Electric Service
- 21'-25' Clear Ceilings
- T-5 Fluorescent Lighting

- 34' x 34' (A) and 40' x 40' (B,C) Column Spacing
- Two 2-Ton Cranes & One 1-Ton Crane
- Public Water & Sewer
- •100+ Car Parking Spaces
- PI Planned Industrial Zoning
- Located in the Bucks County Enterprise Zone