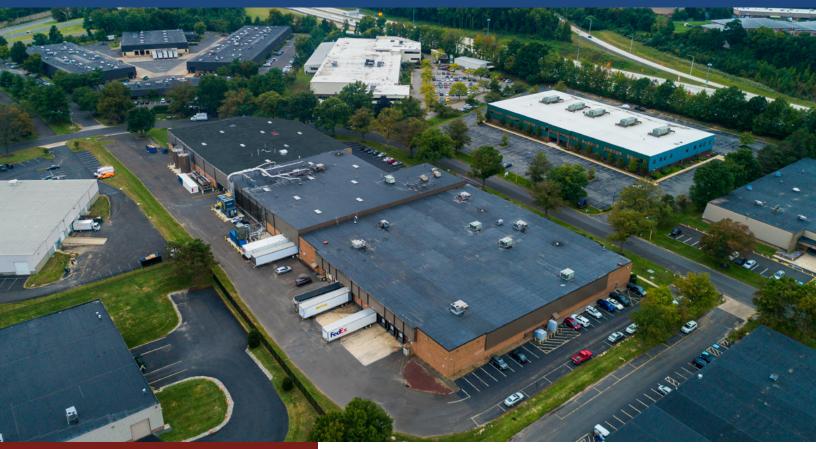

# **181 RITTENHOUSE CIRCLE** BRISTOL, PA 19007

- 120,557 sq. ft. on 5.92 Acres
- Rental Units from 34,831 sq. ft.
- Quick Access to I-95 & the PA Turnpike
- Located in the Keystone Industrial Park

FOR MORE INFORMATION:

### FEATURES

- Masonry & Steel Construction
- Air-Conditioned/Heated Warehouse
- •14 Tailgates & 1 Drive-In Door
- Wet Sprinkler System
- Heavy Power: 3-Phase, 5,000 amp, 480v Electric Service
- 21'-25' Clear Ceilings
- T-5 Fluorescent Lighting

- 34' x 34' (A) and 40' x 40' (B,C) Column Spacing
- Two 2-Ton Cranes & One 1-Ton Crane
- Public Water & Sewer
- •100+ Car Parking Spaces
- PI Planned Industrial Zoning
- Located in the Bucks County Enterprise Zone