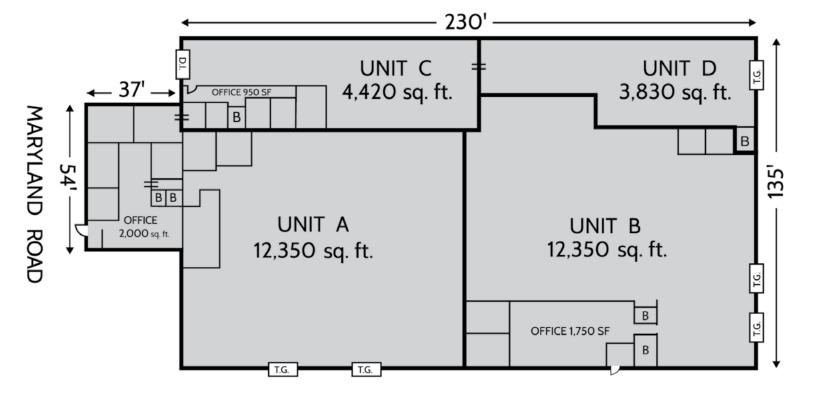

## 2385 MARYLAND ROAD WILLOW GROVE, PA 19090

- 32,950 sq. ft. on 3.7 Acres
- 1/4 Mile to PA Turnpike Exit
- Rental Units from 3,830 sq. ft.
- Outside Storage Available

FOR MORE INFORMATION:

215.542.8017

INDUSTRIALINVESTMENTS.COM