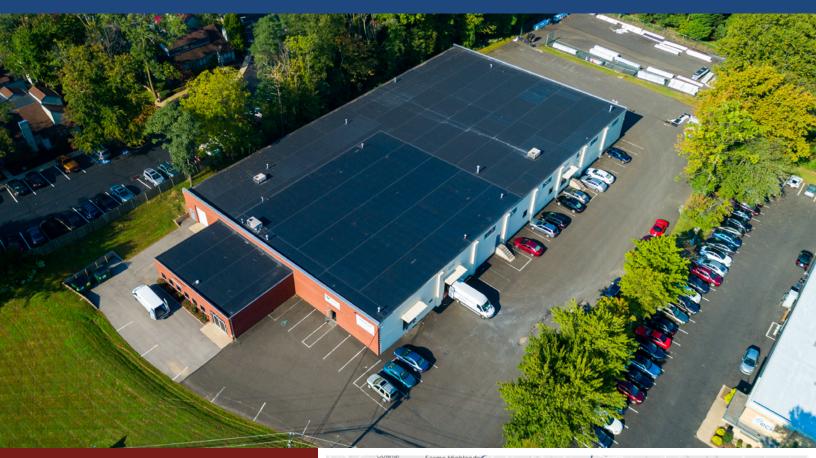

## 2385 MARYLAND ROAD WILLOW GROVE, PA 19090

- 32,950 sq. ft. on 3.7 Acres
- 1/4 Mile to PA Turnpike Exit
- Rental Units from 3,830 sq. ft.
- Outside Storage Available

FOR MORE INFORMATION:

215.542.8017

INDUSTRIALINVESTMENTS.COM

## FEATURES

- •16' Clear Ceilings
- Tailgate & Drive In Loading
- 3-Phase Heavy Power
- Gas-Fired Suspended Heaters

- Masonry & Steel Construction
- Fluorescent Lighting
- Public Water and Sewer
- Zoned Limited Industrial