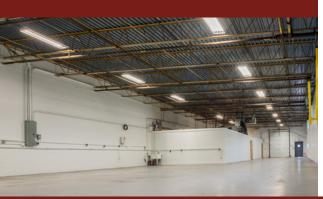

## FEATURES

- •16' Clear Ceilings
- Tailgate & Drive In Loading
- 3-Phase Heavy Power
- Gas-Fired Suspended Heaters

- Masonry & Steel Construction
- Fluorescent Lighting
- Public Water and Sewer
- Zoned Limited Industrial