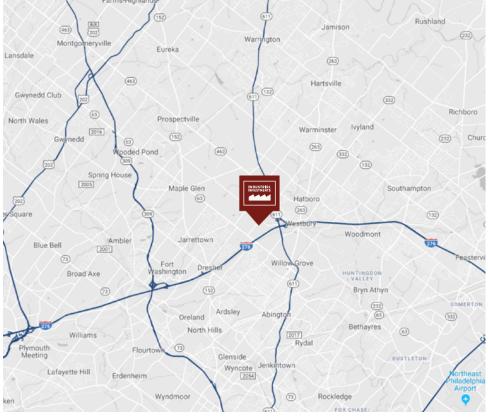

## 2385 MARYLAND ROAD WILLOW GROVE, PA 19090

- 32,950 sq. ft. on 3.7 Acres
- 1/4 Mile to PA Turnpike Exit
- Rental Units from 3,830 sq. ft.
- Outside Storage Available

FOR MORE INFORMATION:

215.542.8017

INDUSTRIALINVESTMENTS.COM