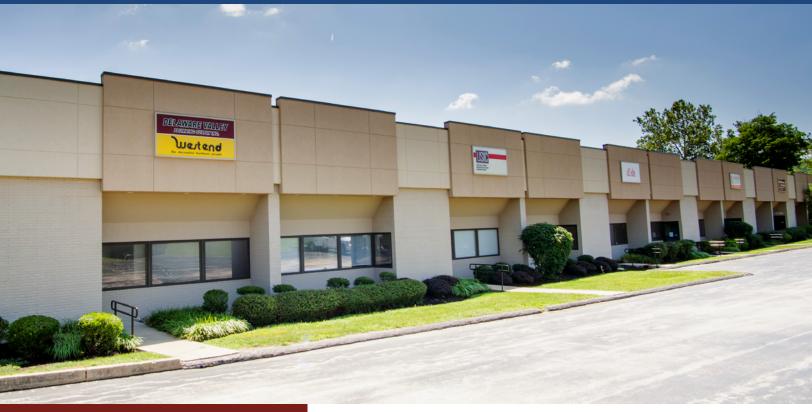

## 450 SOUTH HENDERSON ROAD KING OF PRUSSIA, PA 19406

- •74,000 sq. ft. Flex Building on 4.5 Acres
- •Units from 5,760 sq. ft.
- Prime Flex Space in the Heart of King of Prussia

## 450 SOUTH HENDERSON ROAD KING OF PRUSSIA, PA 19406

## Rear Loading Area and Additional Parking

Front Parking Area and Office Entrances