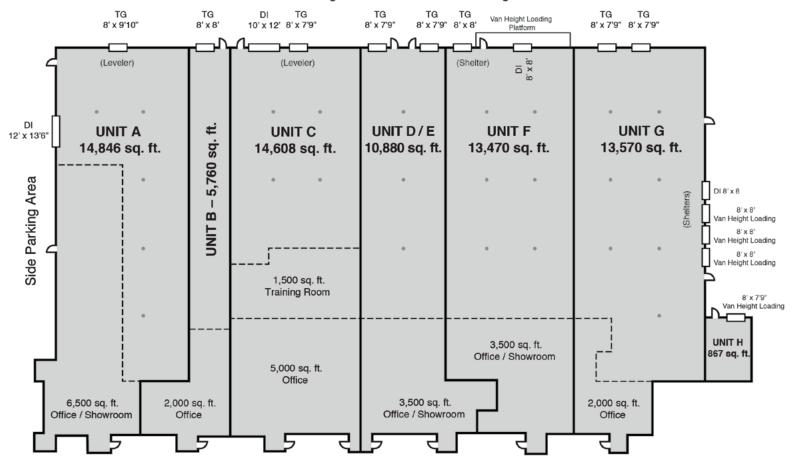

## 450 SOUTH HENDERSON ROAD KING OF PRUSSIA, PA 19406

- •74,000 sq. ft. Flex Building on 4.5 Acres
- •Units from 5,760 sq. ft.
- Prime Flex Space in the Heart of King of Prussia