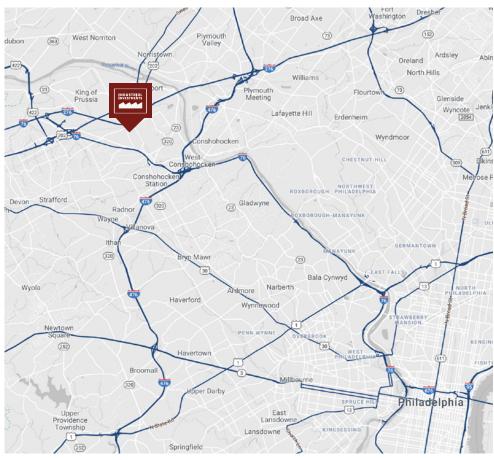

## 450 SOUTH HENDERSON ROAD KING OF PRUSSIA, PA 19406

- •74,000 sq. ft. Flex Building on 4.5 Acres
- •Units from 5,760 sq. ft.
- Prime Flex Space in the Heart of King of Prussia