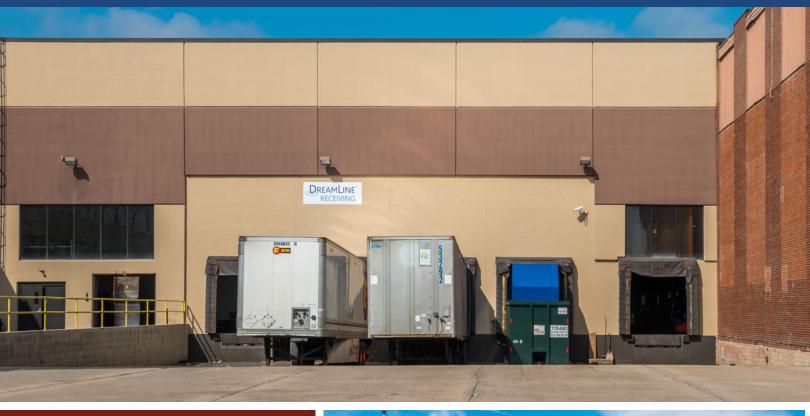

## NORTH AMERICAN TECHNOLOGY CENTER 690 JACKSONVILLE ROAD WARMINSTER, PA 18974

- 137,453 sq. ft. High Ceiling
  Warehouse/Distribution Building
- Rental Units from 70,000 sq. ft.
- Ample Tailgate & Drive-In Loading Doors
- Good Highway Visibility& Access

## **FEATURES**

- 26' Clear Ceilings
- 100' Column Spacing
- Tailgate and Drive-In Loading
- High-Bay Fluorescent Lighting
- Abundant Natural Light
- Light Cranes Available
- Contiguous to 55 Hawk and 700 Jacksonville Road Buildings for Expansion Capabilities