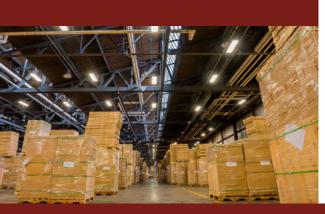

## NORTH AMERICAN TECHNOLOGY CENTER 690 JACKSONVILLE ROAD WARMINSTER, PA 18974

- 137,453 sq. ft. High Ceiling
  Warehouse/Distribution Building
- Rental Units from 70,000 sq. ft.
- Ample Tailgate & Drive-In Loading Doors
- Good Highway Visibility& Access

## **FEATURES**

- 26' Clear Ceilings
- 100' Column Spacing
- Tailgate and Drive-In Loading
- High-Bay Fluorescent Lighting
- Abundant Natural Light
- Light Cranes Available
- Contiguous to 55 Hawk and 700 Jacksonville Road Buildings for Expansion Capabilities