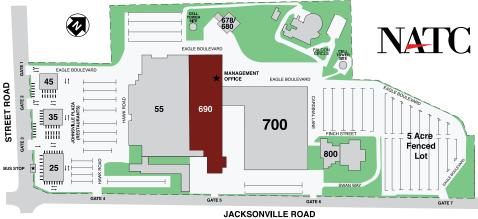

## NORTH AMERICAN TECHNOLOGY CENTER 690 JACKSONVILLE ROAD WARMINSTER, PA 18974

- 137,453 sq. ft. High Ceiling
  Warehouse/Distribution Building
- Rental Units from 70,000 sq. ft.
- Ample Tailgate & Drive-In Loading Doors
- Good Highway Visibility& Access

## NORTH AMERICAN TECHNOLOGY CENTER 690 JACKSONVILLE ROAD WARMINSTER, PA 18974