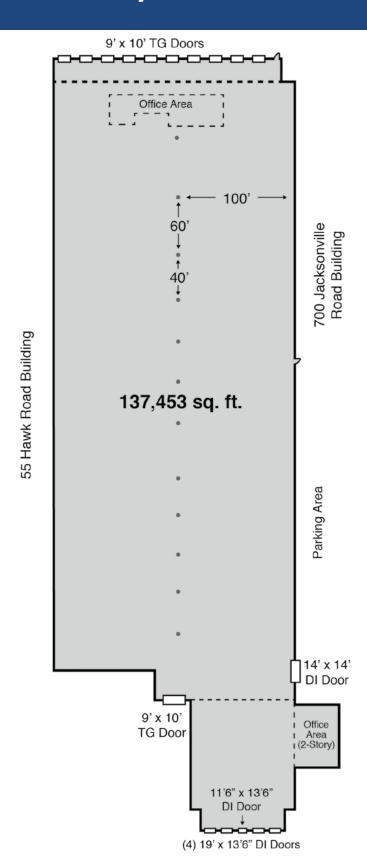

## NORTH AMERICAN TECHNOLOGY CENTER 690 JACKSONVILLE ROAD WARMINSTER, PA 18974

- 137,453 sq. ft. High Ceiling
  Warehouse/Distribution Building
- Rental Units from 70,000 sq. ft.
- Ample Tailgate & Drive-In Loading Doors
- Good Highway Visibility& Access

## **FEATURES**

- 26' Clear Ceilings
- 100' Column Spacing
- Tailgate and Drive-In Loading
- High-Bay Fluorescent Lighting
- Abundant Natural Light
- Light Cranes Available
- Contiguous to 55 Hawk and 700 Jacksonville Road Buildings for Expansion Capabilities