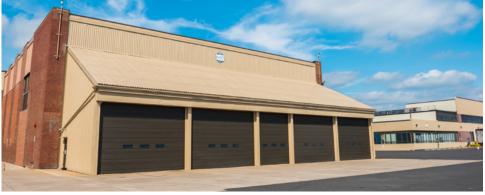

## NORTH AMERICAN TECHNOLOGY CENTER 690 JACKSONVILLE ROAD WARMINSTER, PA 18974

- 137,453 sq. ft. High Ceiling
  Warehouse/Distribution Building
- Rental Units from 70,000 sq. ft.
- Ample Tailgate & Drive-In Loading Doors
- Good Highway Visibility& Access

## **FEATURES**

- 26' Clear Ceilings
- 100' Column Spacing
- Tailgate and Drive-In Loading
- High-Bay Fluorescent Lighting
- Abundant Natural Light
- Light Cranes Available
- Contiguous to 55 Hawk and 700 Jacksonville Road Buildings for Expansion Capabilities