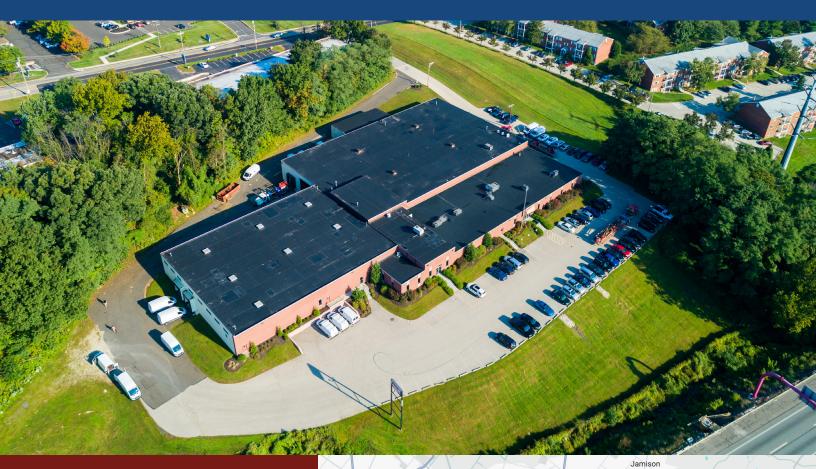

# 2445 - 2465 MARYLAND ROAD WILLOW GROVE, PA 19090

Montgomeryville

- 59,185 sq. ft. on 6.4 Acres
- Rental Units from 17,760
- Prime PA Turnpike Frontage <sup>1</sup>/<sub>4</sub> Mile to Exit 27

(332) Richboro lvyland Warminster (152) 611 (309) (463) (132) Spring House Southampton NDUSTRIR (132) 63 (152 Ambler Willow Grove Fort Washingtor Dresher (232) (532) Morris Arboretum & Gardens of the University... Glenside Jenkintown 8