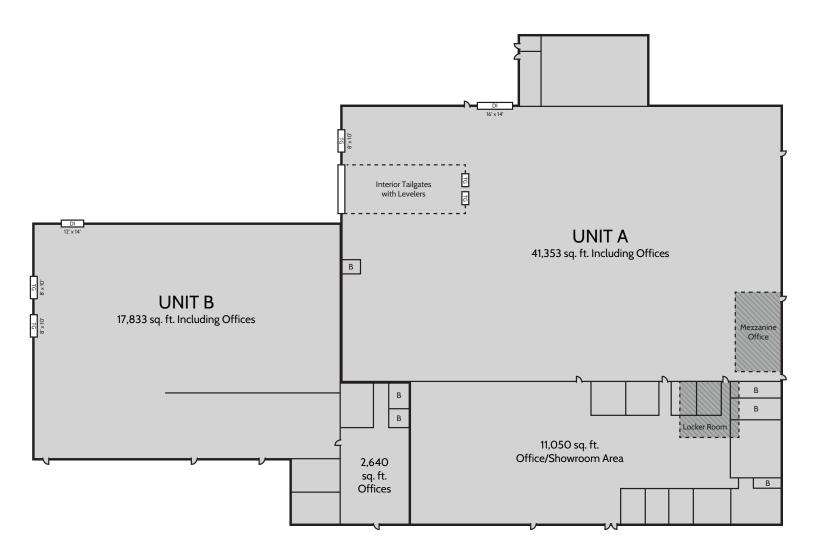

### FEATURES

- Masonry & Steel Construction
- 17' Clear Ceilings
- Gas-Fired Suspended Heaters
- Fluorescent Lighting
- 25' x 20' (A) and 40' x 30' (B) Column Spacing
- Heavy 3-Phase 480 Volt Power

- Tailgate and Drive-In Loading
- Ample Parking
- Public Water and Sewer
- Air-Conditioned Offices to Suit
- Light Industrial Zoning
- Existing Free-Standing Signage