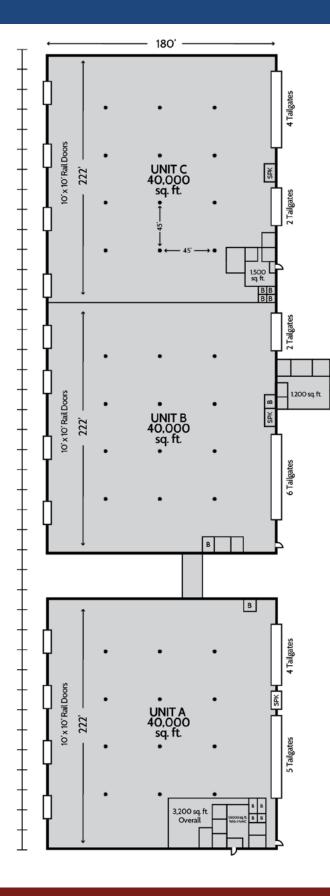

## 8295 NATIONAL HIGHWAY PENNSAUKEN, NJ 08110

- 121,200 sq. ft. High Ceiling Warehouse/Distribution Building on 7.5 Acres
- Rental Units from 40,000 sq. ft.
- 10 minutes to Philadelphia and N.J. Turnpike & I-295

## FEATURES

- Masonry Construction
- 28' Clear Ceilings
- 12 Rail Doors
- 23 Tailgate Doors
- Wet/Dry Sprinkler System
- Gas Hot Air Heating
- 3-Phase Power
- EPDM Roof
- Air Conditioned Offices –
  Expandable
- Fluorescent/LED Lighting
- Public Water & Sewer
- Industrial Park Location
- Limited Industrial Zoning