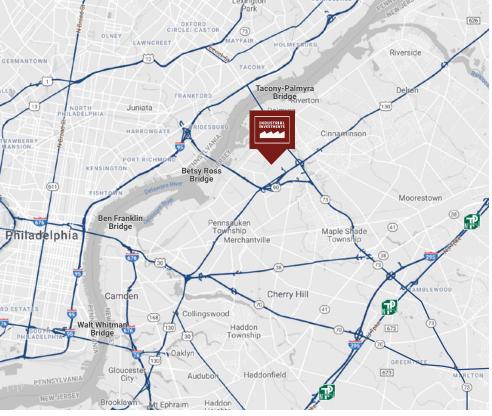

## 8295 NATIONAL HIGHWAY PENNSAUKEN, NJ 08110

- 121,200 sq. ft. High Ceiling Warehouse/Distribution Building on 7.5 Acres
- Rental Units from 40,000 sq. ft.
- 10 minutes to Philadelphia and N.J. Turnpike & I-295