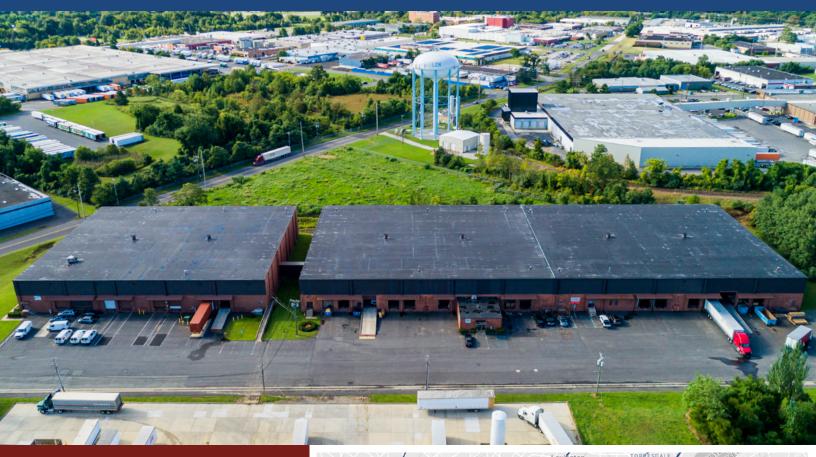

## 8295 NATIONAL HIGHWAY PENNSAUKEN, NJ 08110

- 121,200 sq. ft. High Ceiling Warehouse/Distribution Building on 7.5 Acres
- Rental Units from 40,000 sq. ft.
- 10 minutes to Philadelphia and N.J. Turnpike & I-295

## 8295 NATIONAL HIGHWAY Pennsauken, NJ 08110

## FEATURES

- Masonry Construction
- 28' Clear Ceilings
- 12 Rail Doors
- 23 Tailgate Doors
- Wet/Dry Sprinkler System
- Gas Hot Air Heating
- 3-Phase Power
- EPDM Roof
- Air Conditioned Offices –
  Expandable
- Fluorescent/LED Lighting
- Public Water & Sewer
- Industrial Park Location
- Limited Industrial Zoning