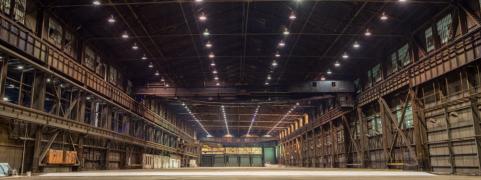

## **FEATURES**

1F 16

- 56,508 sq. ft.
- Indoor Rail
- 34' Clear Ceilings
- Drive-In Loading
- 23' to Top of Crane Rail Heavy Floor Capacity
- Cranes up to 10 Tons
- Offices to Suit
- Heavy Utilities
- Outside Storage Available
- 50,589 sq. ft.
- 34' Clear Ceilings
- 23' to Top of Crane Rail
- Cranes up to 10 Tons
- Heavy Utilities
- Indoor Rail
- Tailgate and Drive-In Loading
- Heavy Floor Capacity
- Offices to Suit
- Outside Storage Available