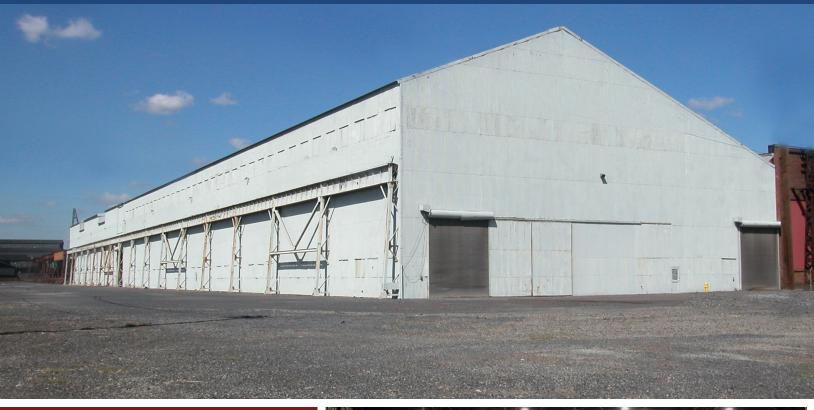

## POTTSTOWN INDUSTRIAL COMPLEX - 1F, 1G ROUTE 422 & 191 SOUTH KEIM STREET POTTSTOWN, PA 19464

- •107,097 sq. ft. Overall
- •Units from 50,589 sq. ft.
- Prime Industrial Space
- Easy Route 422 Access

## POTTSTOWN INDUSTRIAL COMPLEX - 1F, 1G ROUTE 422 & 191 SOUTH KEIM STREET POTTSTOWN, PA 19464