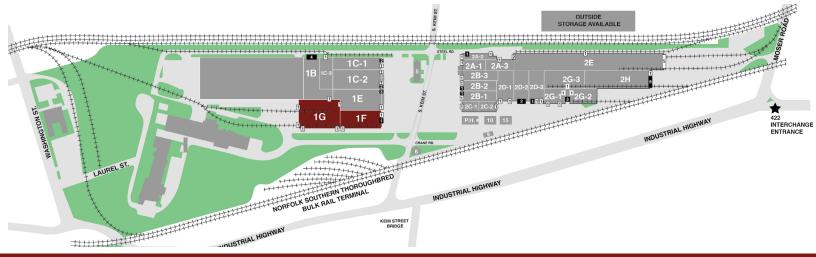

## POTTSTOWN INDUSTRIAL COMPLEX - 1F, 1G ROUTE 422 & 191 SOUTH KEIM STREET POTTSTOWN, PA 19464

- •107,097 sq. ft. Overall
- •Units from 50,589 sq. ft.
- Prime Industrial Space
- Easy Route 422 Access

## POTTSTOWN INDUSTRIAL COMPLEX - 1F, 1G ROUTE 422 & 191 SOUTH KEIM STREET POTTSTOWN, PA 19464