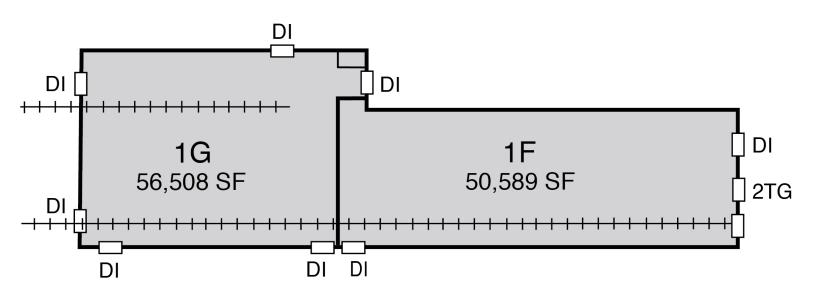

## **FEATURES**

1F 16

- 56,508 sq. ft.
- Indoor Rail
- 34' Clear Ceilings
- Drive-In Loading
- 23' to Top of Crane Rail Heavy Floor Capacity
- Cranes up to 10 Tons
- Offices to Suit
- Heavy Utilities
- Outside Storage Available
- 50,589 sq. ft.
- 34' Clear Ceilings
- 23' to Top of Crane Rail
- Cranes up to 10 Tons
- Heavy Utilities
- Indoor Rail
- Tailgate and Drive-In Loading
- Heavy Floor Capacity
- Offices to Suit
- Outside Storage Available