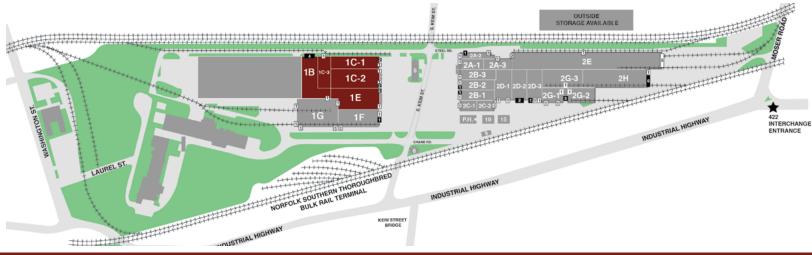

# POTTSTOWN INDUSTRIAL COMPLEX - 1B, 1C, 1E ROUTE 422 & 191 SOUTH KEIM STREET POTTSTOWN, PA 19464

- •209,820 sq. ft. Overall
- •Units from 23,940 sq. ft.
- Prime Industrial Space
- Easy Route 422 Access

## POTTSTOWN INDUSTRIAL COMPLEX - 18, 1C, 1E ROUTE 422 & 191 SOUTH KEIM STREET POTTSTOWN, PA 19464