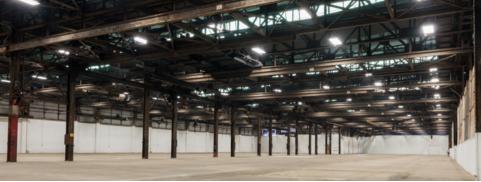

### **FEATURES**

1B

- 48,200 sq. ft.
- 21' Clear Ceilings
- 25' to Top of Crane Rail
- Cranes from 6 to 40 Tons
- Heavy Utilities
- Tailgate and Drive-In Loading
- Heavy Floor Capacity

#### 1C 1-3

- •107,420 sq. ft. Total
- •21' Clear Ceilings
- •25' to Top of Crane Rail
- Cranes up to 15 Tons
- Heavy Utilities
- Tailgate and Drive-In Loading
- Heavy Floor Capacity

### 1E

- •54,200 sq. ft.
- 21' Clear Ceilings
- •25' to Top of Crane Rail
- Cranes up to 10 Tons
- Heavy Utilities
- Tailgate and Drive-In Loading
- Heavy Floor Capacity