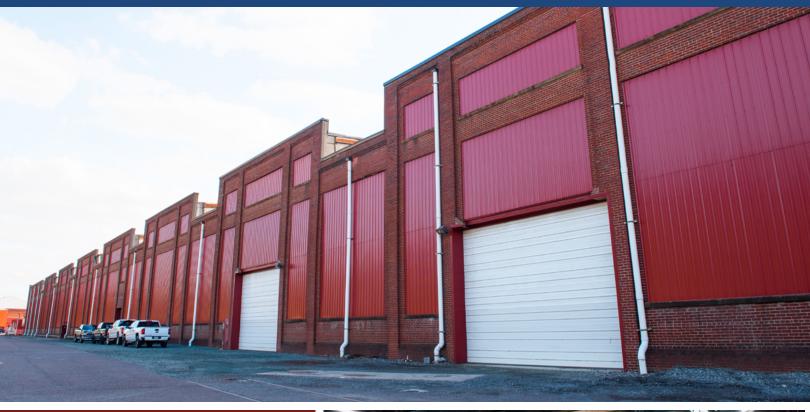

# POTTSTOWN INDUSTRIAL COMPLEX - 1B, 1C, 1E ROUTE 422 & 191 SOUTH KEIM STREET POTTSTOWN, PA 19464

- •209,820 sq. ft. Overall
- •Units from 23,940 sq. ft.
- Prime Industrial Space
- Easy Route 422 Access

### **FEATURES**

1B

- 48,200 sq. ft.
- 21' Clear Ceilings
- 25' to Top of Crane Rail
- Cranes from 6 to 40 Tons
- Heavy Utilities
- Tailgate and Drive-In Loading
- Heavy Floor Capacity

#### 1C 1-3

- •107,420 sq. ft. Total
- •21' Clear Ceilings
- •25' to Top of Crane Rail
- Cranes up to 15 Tons
- Heavy Utilities
- Tailgate and Drive-In Loading
- Heavy Floor Capacity

### 1E

- •54,200 sq. ft.
- 21' Clear Ceilings
- •25' to Top of Crane Rail
- Cranes up to 10 Tons
- Heavy Utilities
- Tailgate and Drive-In Loading
- Heavy Floor Capacity