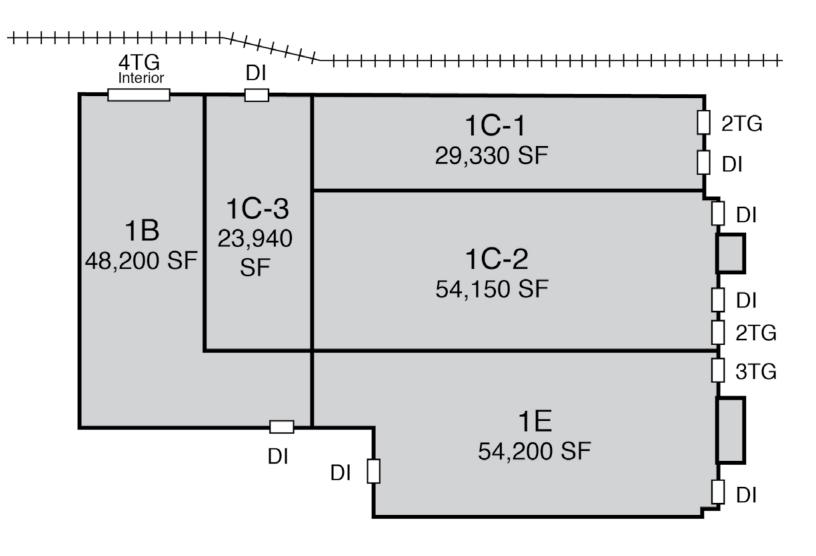

### **FEATURES**

1B

- 48,200 sq. ft.
- 21' Clear Ceilings
- 25' to Top of Crane Rail
- Cranes from 6 to 40 Tons
- Heavy Utilities
- Tailgate and Drive-In Loading
- Heavy Floor Capacity

#### 1C 1-3

- •107,420 sq. ft. Total
- •21' Clear Ceilings
- •25' to Top of Crane Rail
- Cranes up to 15 Tons
- Heavy Utilities
- Tailgate and Drive-In Loading
- Heavy Floor Capacity

### 1E

- •54,200 sq. ft.
- 21' Clear Ceilings
- •25' to Top of Crane Rail
- Cranes up to 10 Tons
- Heavy Utilities
- Tailgate and Drive-In Loading
- Heavy Floor Capacity