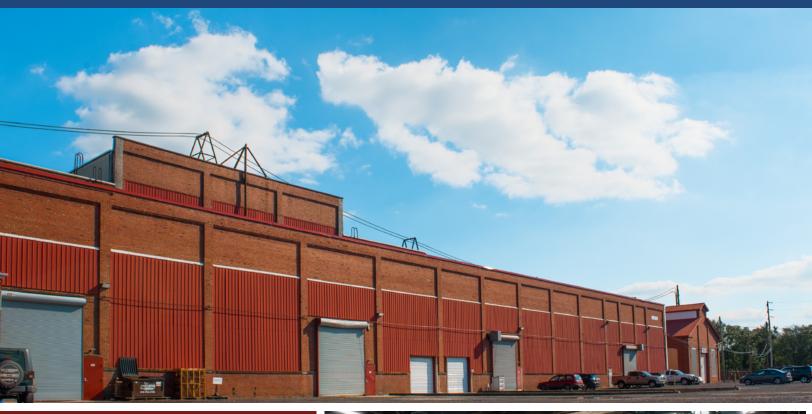

# POTTSTOWN INDUSTRIAL COMPLEX-2A,2B,2C,2D ROUTE 422 & 191 SOUTH KEIM STREET POTTSTOWN, PA 19464

- •211,234 sq. ft. Overall
- •Units from 10,600 sq. ft.
- Prime Warehouse & Manufacturing Space
- Easy Route 422 Access