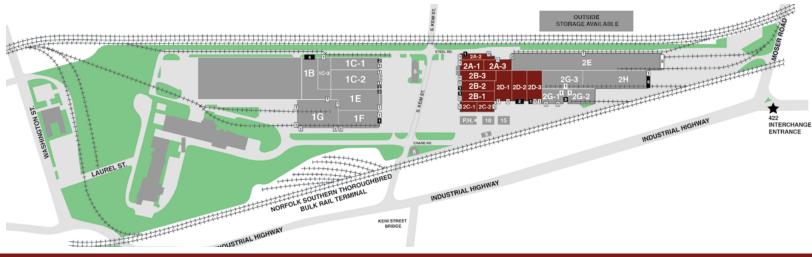

# POTTSTOWN INDUSTRIAL COMPLEX-2A,2B,2C,2D ROUTE 422 & 191 SOUTH KEIM STREET POTTSTOWN, PA 19464

- •211,234 sq. ft. Overall
- •Units from 10,600 sq. ft.
- Prime Warehouse & Manufacturing Space
- Easy Route 422 Access

## POTTSTOWN INDUSTRIAL COMPLEX-2A,2B,2C,2D ROUTE 422 & 191 SOUTH KEIM STREET POTTSTOWN, PA 19464