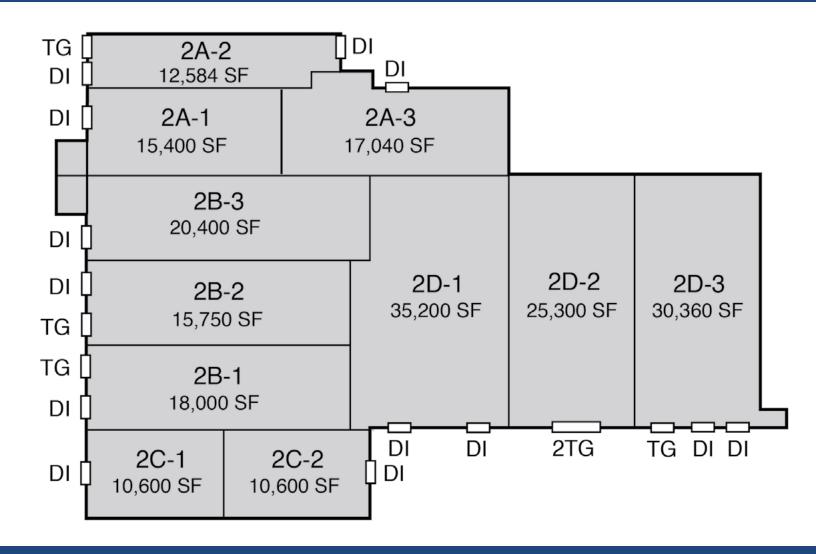

#### 2A-1, 2A-2, 2A-3

- 45,024 sq. ft.
- Up to 29' Clear Ceilings
- Cranes up to 15 Tons
- 21' to Top of Crane Rail
- Heavy Utilities
- Tailgate and Drive-In Loading
- Heavy Floor Capacity

#### 2B-1, 2B-2, 2B-3

- 54,150 sq. ft.
- 21' Clear Ceilings
- 5 Ton Cranes
- 25' to Top of Crane Rail
- Heavy Utilities
- Tailgate and Drive-In Loading
- Heavy Floor Capacity

#### 2C-1, 2C-2

- 21,200 sq. ft.
- 21' Clear Ceilings
- 3, 5, 10 & 12 Ton Cranes
- 21' to Top of Crane Rail
- Heavy Utilities
- Drive-In Loading
- Heavy Floor Capacity

### 20-1, 20-2, 20-3

- •90,860 sq. ft.
- 21' Clear Ceilings
- Cranes from 5 to 50 Tons
- 25' to Top of Crane Rail
- Heavy Utilities
- Tailgate and Drive-In
- Heavy Floor Capacity