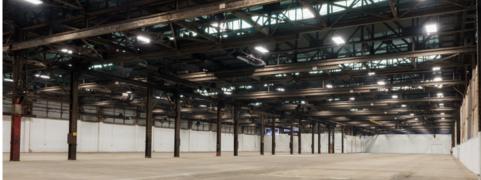

# POTTSTOWN INDUSTRIAL COMPLEX-2A,2B,2C,2D ROUTE 422 & 191 SOUTH KEIM STREET POTTSTOWN, PA 19464





- •211,234 sq. ft. Overall
- •Units from 10,600 sq. ft.
- Prime Warehouse & Manufacturing Space
- Easy Route 422 Access





## POTTSTOWN INDUSTRIAL COMPLEX-2A,2B,2C,2D ROUTE 422 & 191 SOUTH KEIM STREET POTTSTOWN, PA 19464





## **FEATURES**

#### 2A-1, 2A-2, 2A-3

- 45,024 sq. ft.
- Up to 29' Clear Ceilings
- Cranes up to 15 Tons
- 21' to Top of Crane Rail
- Heavy Utilities
- Tailgate and Drive-In Loading
- Heavy Floor Capacity

#### 2B-1, 2B-2, 2B-3

- 54,150 sq. ft.
- 21' Clear Ceilings
- 5 Ton Cranes
- 25' to Top of Crane Rail
- Heavy Utilities
- Tailgate and Drive-In Loading
- Heavy Floor Capacity

#### 2C-1, 2C-2

- 21,200 sq. ft.
- 21' Clear Ceilings
- 3, 5, 10 & 12 Ton Cranes
- 21' to Top of Crane Rail
- Heavy Utilities
- Drive-In Loading
- Heavy Floor Capacity

### 20-1, 20-2, 20-3

- •90,860 sq. ft.
- 21' Clear Ceilings
- Cranes from 5 to 50 Tons
- 25' to Top of Crane Rail
- Heavy Utilities
- Tai