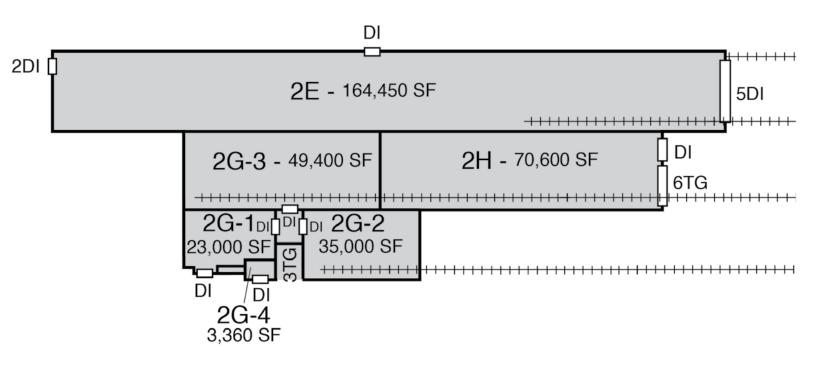

### 2E

- •164,450 sq. ft.
- 52' Clear Ceilings
- Cranes to 60-Tons
- 42' to Top of Crane Rail
- Heavy Utilities
- Indoor Rail
- Large Drive-In Loading Doors
- •130' Clear Span
- Heavy Floor Capacity

### 26-1, 26-2, 26-3 8 26-4

- •110,760 sq. ft. Total
- 44' and 52' Clear Ceilings
- 32' and 42' to Top of
- Crane Rail
- Cranes to 75-Tons
- Heavy Utilities
- Indoor Rail
- Tailgate and Drive-In Loading
- Heavy Floor Capacity

### 2H

- •70,600 sq. ft.
- 52' Clear Ceilings
- 42' to Top of Crane Rail
- Cranes to 75-Tons
- Heavy Utilities
- Indoor Rail
- Tailgate and Drive-In Loading
- •130' Clear Span
- Heavy Floor Capacity

**BROKERS PROTECTED** 