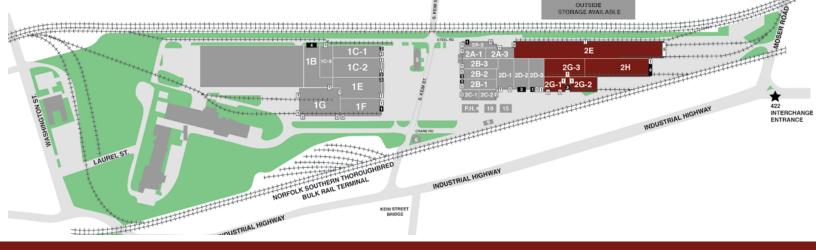

# POTTSTOWN INDUSTRIAL COMPLEX - 2E, 2G, 2H ROUTE 422 & 191 SOUTH KEIM STREET POTTSTOWN, PA 19464

- •345,810 sq. ft. Overall
- Prime Industrial Space
- Rail & Crane Served
- Easy Route 422 Access