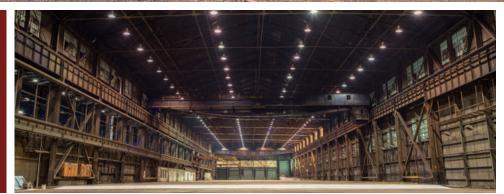

### 2E

- •164,450 sq. ft.
- 52' Clear Ceilings
- Cranes to 60-Tons
- 42' to Top of Crane Rail
- Heavy Utilities
- Indoor Rail
- Large Drive-In Loading Doors
- •130' Clear Span
- Heavy Floor Capacity

### 2H

- •70,600 sq. ft.
- 52' Clear Ceilings
- 42' to Top of Crane Rail
- Cranes to 75-Tons
- Heavy Utilities
- Indoor Rail
- Tailgate and Drive-In Loading
- •130' Clear Span
- Heavy Floor Capacity

**BROKERS PROTECTED** 