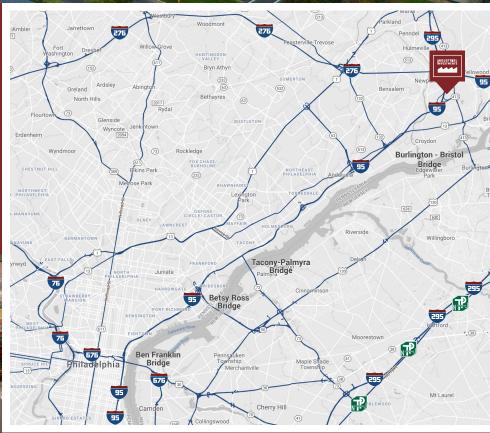

## 180 RITTENHOUSE CIRCLE BRISTOL, PA 19007

- 53,696 sq. ft. Light Industrial Building on 4.73 Acres
- Quick Access to I-95 & the PA Turnpike
- Located in the Keystone Industrial Park