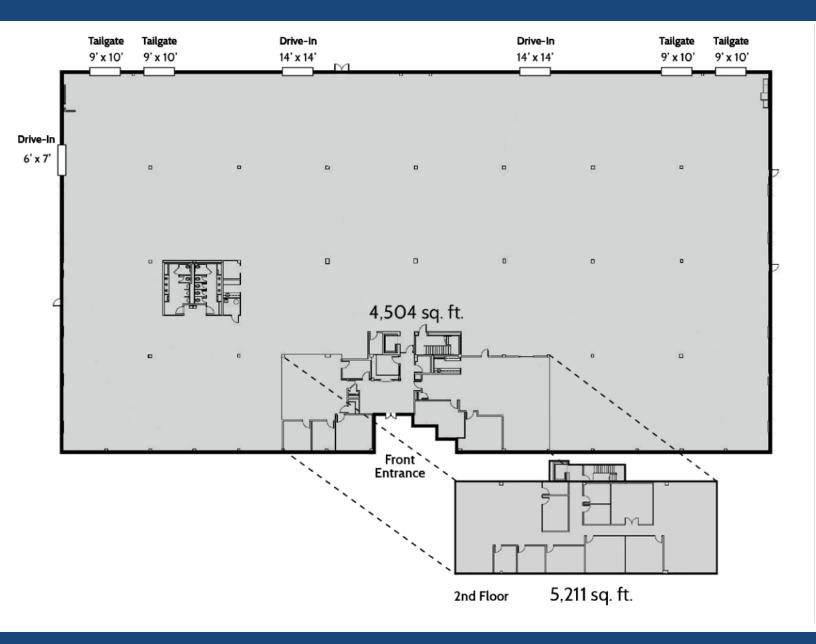

## **FEATURES**

- Masonry & Steel Construction
- 4 Tailgate Doors & 3 Drive-In Loading Doors
- ESFR Sprinkler System
- Heavy Power: 3-Phase,2,000 amp, 480v Electric Service
- 24'-26' Clear Ceilings
- LED Lighting

- 36' x 40' Column Spacing
- TPO Roof System
- Public Water & Sewer, Gas Heat
- •250+ Car Parking Spaces
- PI Planned Industrial Zoning
- Located in the Bucks County Enterprise Zone