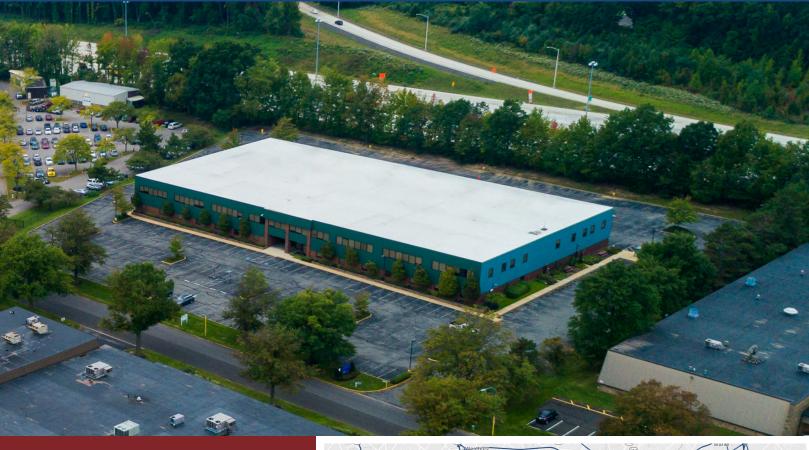

## 180 RITTENHOUSE CIRCLE BRISTOL, PA 19007

- 53,696 sq. ft. Light Industrial Building on 4.73 Acres
- Quick Access to I-95 & the PA Turnpike
- Located in the Keystone Industrial Park

## **FEATURES**

- Masonry & Steel Construction
- 4 Tailgate Doors & 3 Drive-In Loading Doors
- ESFR Sprinkler System
- Heavy Power: 3-Phase,2,000 amp, 480v Electric Service
- 24'-26' Clear Ceilings
- LED Lighting

- 36' x 40' Column Spacing
- TPO Roof System
- Public Water & Sewer, Gas Heat
- •250+ Car Parking Spaces
- PI Planned Industrial Zoning
- Located in the Bucks County Enterprise Zone