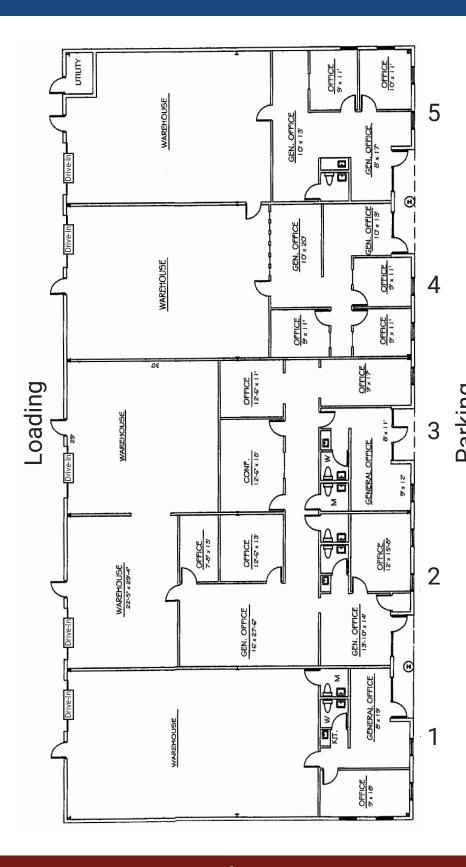

## **FEATURES**

- · Units from 2,100 Sq. Ft.
- Drive-In Loading
- 15' Clear Ceilings
- 3-Phase Power
- Offices-to-Suit
- Public Water and Sewer
- Natural Gas Heating
- Separately Metered
- Flexible C-2 Commercial Zoning
- Master-Planned Business Park

## **LOADING DETAILS**

• Drive-In Doors: 10' W x 12' H