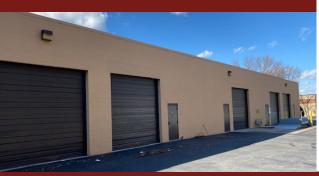

## BLOOMFIELD BUSINESS PARK 403 BLOOMFIELD DRIVE WEST BERLIN, NJ 08091





- •10,500 SF Building
- Five Drive-In Doors
- Excellent Location on Route 73
- Minutes from NJ Turnpike,
  I-295, Route 30, Route 38,
  Route 70, and Philadelphia





FOR MORE INFORMATION: | 215.542.8017 | INDUSTRIALINVESTMENTS.COM

## BLOOMFIELD BUSINESS PARK 403 BLOOMFIELD DRIVE WEST BERLIN, NJ 08091





## **FEATURES**

- · Units from 2,100 Sq. Ft.
- Drive-In Loading
- 15' Clear Ceilings
- 3-Phase Power
- Offices-to-Suit
- Public Water and Sewer
- Natural Gas Heating
- Separately Metered
- Flexible C-2 Commercial Zoning
- Master-Planned Business Park

## **LOADING DETAILS**

• Drive-In Doors: 10' W x 12' H