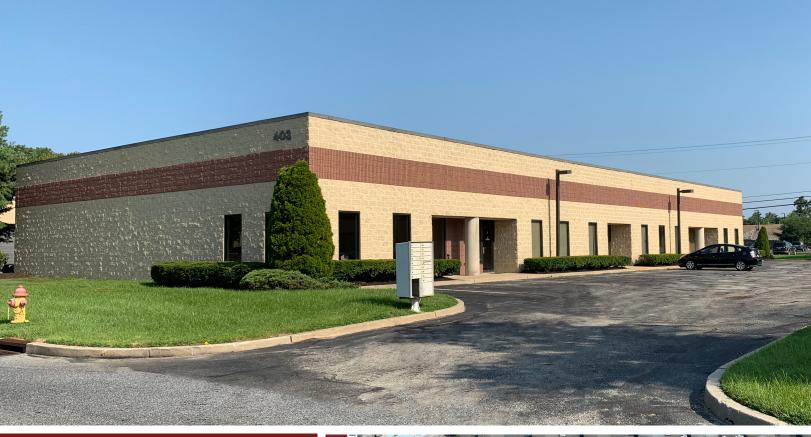

## BLOOMFIELD BUSINESS PARK 403 BLOOMFIELD DRIVE WEST BERLIN, NJ 08091

- •10,500 SF Building
- Five Drive-In Doors
- Excellent Location on Route 73
- Minutes from NJ Turnpike,
  I-295, Route 30, Route 38,
  Route 70, and Philadelphia

## BLOOMFIELD BUSINESS PARK 403 BLOOMFIELD DRIVE WEST BERLIN, NJ 08091