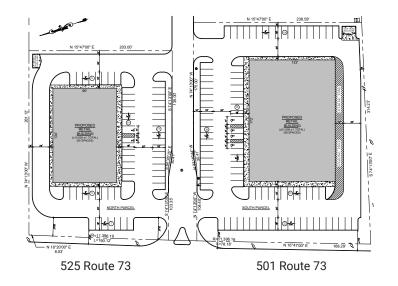

# BLOOMFIELD BUSINESS PARK 501 AND 525 ROUTE 73 WEST BERLIN, NJ 08091





Located in the Bloomfield Business Park with extensive frontage on New Jersey Highway Route 73 in West Berlin, NJ, these two lots of 1.22 and 1.74 acres are excellently situated for future development. Both lots have highway frontage, significant daily traffic and expansive C-2 commercial zoning. Build to suit opportunities are available for retail, office, or industrial buildings up to 25,000 square feet on each lot.

# BLOOMFIELD BUSINESS PARK 501 AND 525 ROUTE 73 WEST BERLIN, NJ 08091





### INDUSTRIAL OPTION

## **RETAIL OPTION "A"**



### **RETAIL OPTION "B"**



## **RETAIL OPTION "C"**



525 Route 73

#### 215.542.8017 INDUSTRIALINVESTMENTS.COM

<sup>501</sup> Route 73