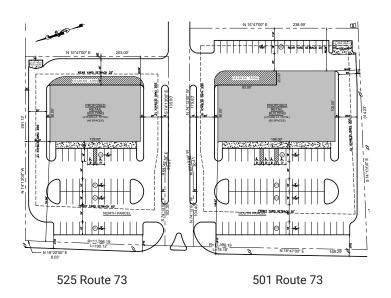

# BLOOMFIELD BUSINESS PARK 501 AND 525 ROUTE 73 WEST BERLIN, NJ 08091





Located in the Bloomfield Business Park with extensive frontage on New Jersey Highway Route 73 in West Berlin, NJ, these two lots of 1.22 and 1.74 acres are excellently situated for future development. Both lots have highway frontage, significant daily traffic and expansive C-2 commercial zoning. Build to suit opportunities are available for retail, office, or industrial buildings up to 25,000 square feet on each lot.

# BLOOMFIELD BUSINESS PARK 501 AND 525 ROUTE 73 WEST BERLIN, NJ 08091





### INDUSTRIAL OPTION

## **RETAIL OPTION "A"**



### **RETAIL OPTION "B"**



## **RETAIL OPTION "C"**



525 Route 73

#### 215.542.8017 INDUSTRIALINVESTMENTS.COM

<sup>501</sup> Route 73