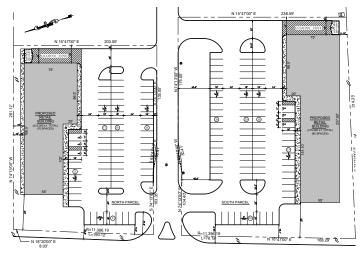

# BLOOMFIELD BUSINESS PARK 501 AND 525 ROUTE 73 WEST BERLIN, NJ 08091

Located in the Bloomfield Business Park with extensive frontage on New Jersey Highway Route 73 in West Berlin, NJ, these two lots of 1.22 and 1.74 acres are excellently situated for future development. Both lots have highway frontage, significant daily traffic and expansive C-2 commercial zoning. Build to suit opportunities are available for retail, office, or industrial buildings up to 25,000 square feet on each lot.

### INDUSTRIAL OPTION