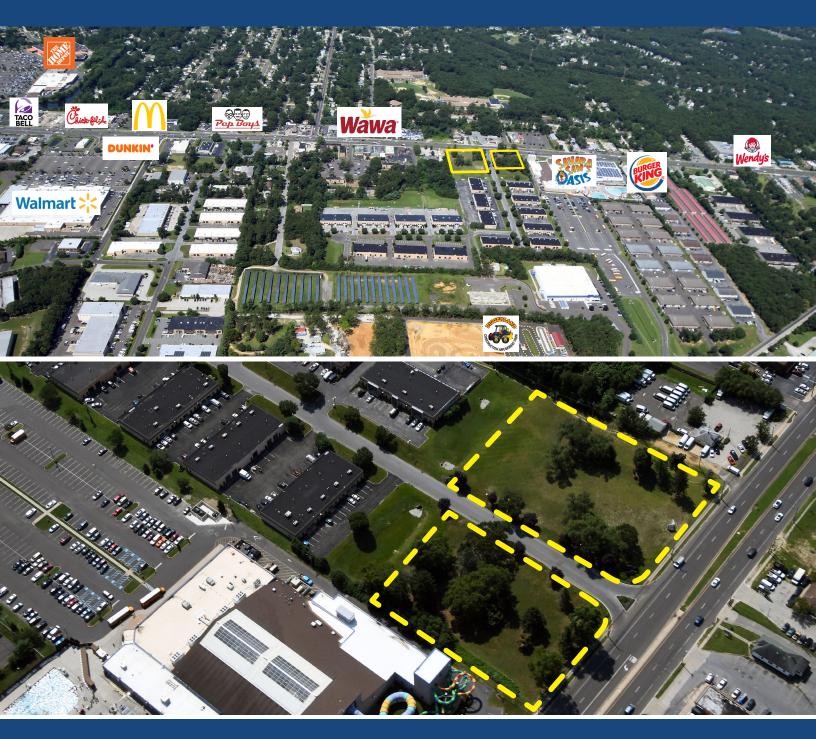

# BLOOMFIELD BUSINESS PARK 501 AND 525 ROUTE 73 WEST BERLIN, NJ 08091

Located in the Bloomfield Business Park with extensive frontage on New Jersey Highway Route 73 in West Berlin, NJ, these two lots of 1.22 and 1.74 acres are excellently situated for future development. Both lots have highway frontage, significant daily traffic and expansive C-2 commercial zoning. Build to suit opportunities are available for retail, office, or industrial buildings up to 25,000 square feet on each lot.