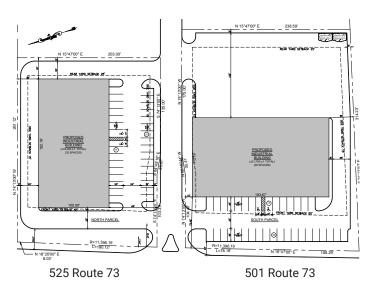

# BLOOMFIELD BUSINESS PARK 501 AND 525 ROUTE 73 WEST BERLIN, NJ 08091





Located in the Bloomfield Business Park with extensive frontage on New Jersey Highway Route 73 in West Berlin, NJ, these two lots of 1.22 and 1.74 acres are excellently situated for future development. Both lots have highway frontage, significant daily traffic and expansive C-2 commercial zoning. Build to suit opportunities are available for retail, office, or industrial buildings up to 25,000 square feet on each lot.

# BLOOMFIELD BUSINESS PARK 501 AND 525 ROUTE 73 WEST BERLIN, NJ 08091





### INDUSTRIAL OPTION

## **RETAIL OPTION "A"**



### **RETAIL OPTION "B"**



## **RETAIL OPTION "C"**



525 Route 73

#### 215.542.8017 INDUSTRIALINVESTMENTS.COM

<sup>501</sup> Route 73