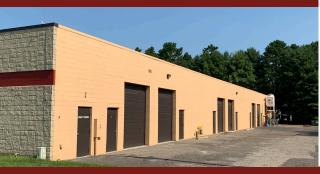

## COMMERCE LANE BUSINESS PARK 423 COMMERCE LANE WEST BERLIN, NJ 08091

- •14,700 SF Building
- Seven Drive-In Doors
- Excellent Location just off Route 73
- Minutes from NJ Turnpike,
  I-295, Route 30, Route 38,
  Route 70, and Philadelphia

## **FEATURES**

- Units from 2,100 Sq. Ft.
- Drive-In Loading
- 15' Clear Ceilings
- 3-Phase Power
- Offices-to-Suit
- · Natural Gas Heating
- Separately Metered
- Flexible C-2 Commercial Zoning

## **LOADING DETAILS**

Drive-In Doors: 10' W x 12' H