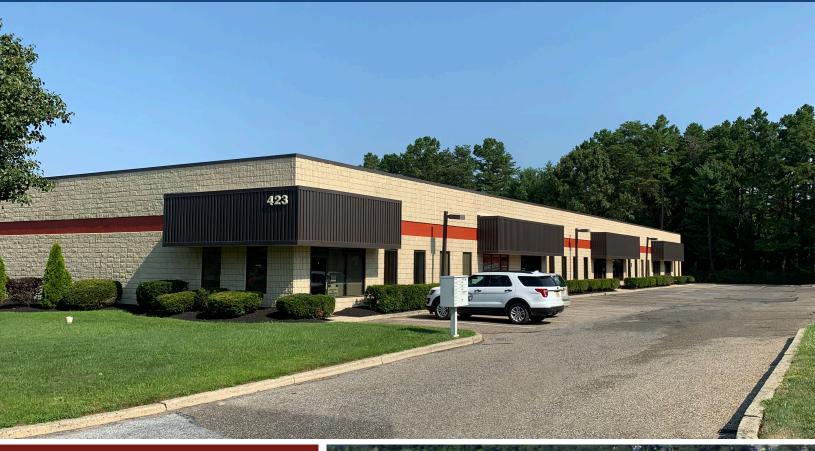

## COMMERCE LANE BUSINESS PARK 423 COMMERCE LANE WEST BERLIN, NJ 08091

- •14,700 SF Building
- Seven Drive-In Doors
- Excellent Location just off Route 73
- Minutes from NJ Turnpike,
  I-295, Route 30, Route 38,
  Route 70, and Philadelphia

## COMMERCE LANE BUSINESS PARK 423 COMMERCE LANE WEST BERLIN, NJ 08091