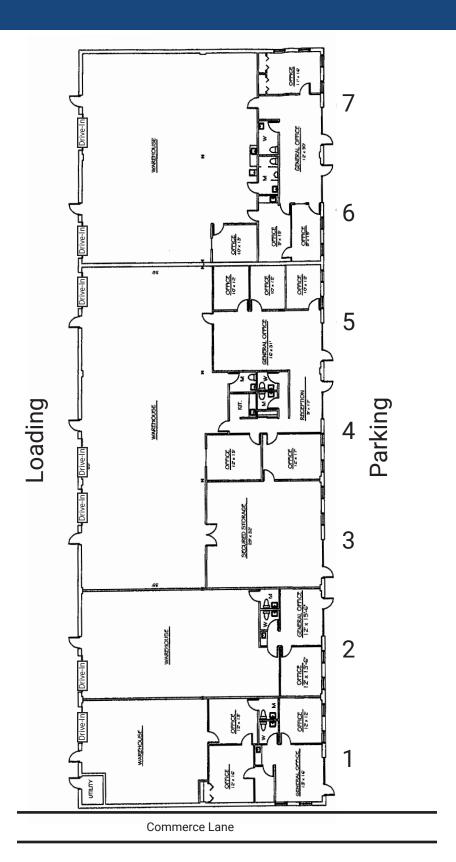

## COMMERCE LANE BUSINESS PARK 423 COMMERCE LANE WEST BERLIN, NJ 08091

- •14,700 SF Building
- Seven Drive-In Doors
- Excellent Location just off Route 73
- Minutes from NJ Turnpike,
  I-295, Route 30, Route 38,
  Route 70, and Philadelphia

## **FEATURES**

- Units from 2,100 Sq. Ft.
- Drive-In Loading
- 15' Clear Ceilings
- 3-Phase Power
- Offices-to-Suit
- · Natural Gas Heating
- Separately Metered
- Flexible C-2 Commercial Zoning

## **LOADING DETAILS**

Drive-In Doors: 10' W x 12' H