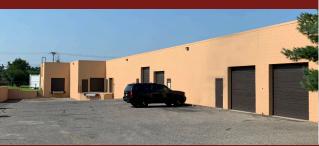

## COMMERCE LANE BUSINESS PARK 424 COMMERCE LANE WEST BERLIN, NJ 08091

- •14,550 SF Building
- Three Tailgate Docks and Four Drive-In Doors
- Excellent Location just off Route 73
- Minutes from NJ Turnpike, I-295, Route 30, Route 38, Route 70, and Philadelphia

## COMMERCE LANE BUSINESS PARK 424 COMMERCE LANE WEST BERLIN, NJ 08091