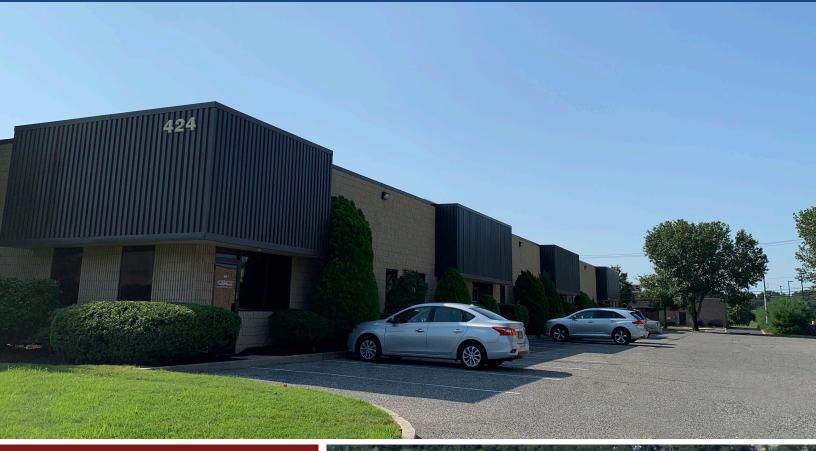

## COMMERCE LANE BUSINESS PARK 424 COMMERCE LANE WEST BERLIN, NJ 08091

- •14,550 SF Building
- Three Tailgate Docks and Four Drive-In Doors
- Excellent Location just off Route 73
- Minutes from NJ Turnpike, I-295, Route 30, Route 38, Route 70, and Philadelphia

## COMMERCE LANE BUSINESS PARK 424 COMMERCE LANE WEST BERLIN, NJ 08091