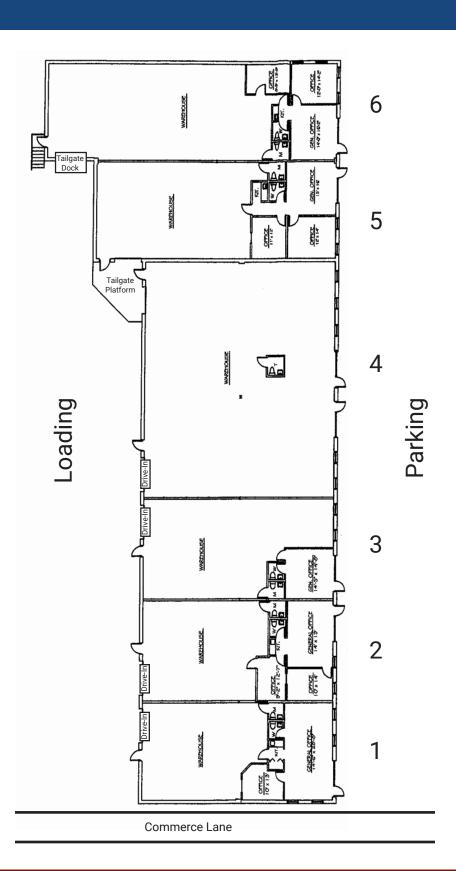

## **FEATURES**

- Units from 1,800 Sq. Ft.
- Tailgate and Drive-In Loading
- 15' Clear Ceilings
- 3-Phase Power
- Offices-to-Suit
- Natural Gas Heating
- Separately Metered
- Flexible C-2 Commercial Zoning

## LOADING DETAILS

- Drive-In Doors: 10' W x 10' H
- Unit 4, Drive-in Door: 10' W x 12' H
- Tailgate Docks: 8' W x 10' H